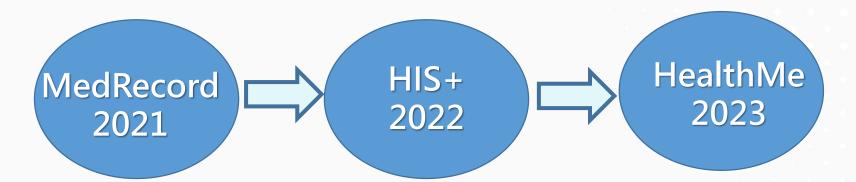

#### Azure+ GPT + OpenAl

- Healthcare Voice Recording System (Server version / Cloud version)
- Patient Care Customer Service System
- Healthcare Administrative **Automation System**
- MedRecord GPT (API)
- Integration with HIS/HealthMe
- Medical Centers(25)
- Regional Hospitals(83)
- Home Care Agencies (751)