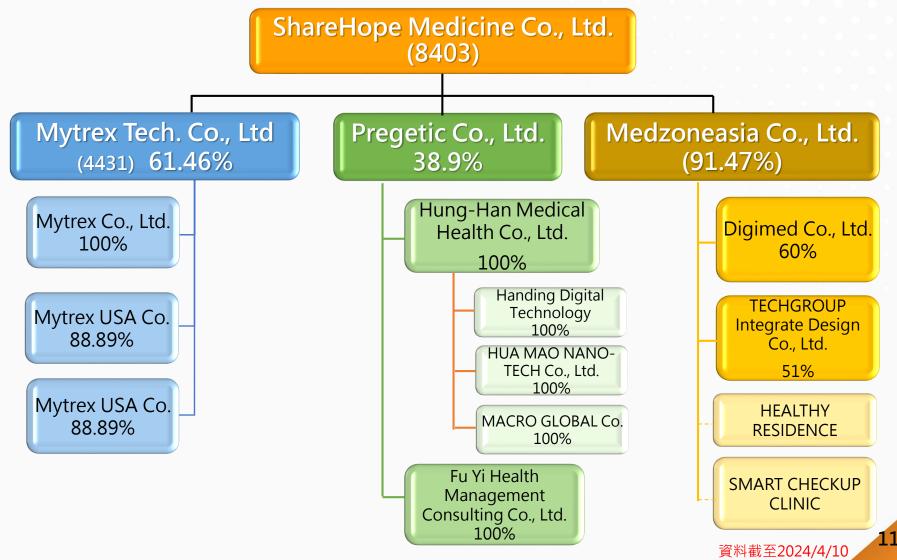

### Merged Company Organization Chart

### Core Management Team

ShareHope Medicine Co., Ltd.

Chairman Hung-Jen Yang/ **General Manager LIU, CHING-WEN** 

YES Health Co., Ltd. **General Manager** WEI,TZU-WEN

Pregetic Co., Ltd. General Manager LI,HUNG-I

Medzone Asia Co., Ltd. CEO CHEN, PENG-HSUAN