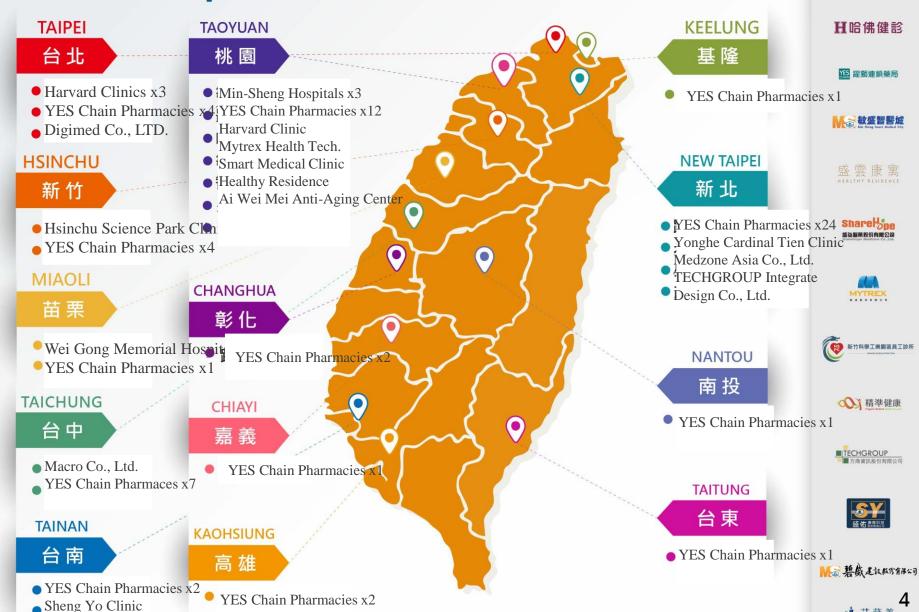

### Locations in Taiwan

| Taipei City     | New Taipei<br>City | Taoyuan<br>City   | Taichung<br>City | Keelung<br>City |
|-----------------|--------------------|-------------------|------------------|-----------------|
| 44(20)          | 25(8)              | 11(4)             | 8(1)             | 1               |
| Hsinchu<br>City | Miaoli<br>County   | Miaoli<br>County  | Nantou<br>County | Chiayi City     |
| 4               | 2                  | 2                 | 1                | 1               |
| Tainan City     | Kaohsiung<br>City  | Taitung<br>County | 33               | 72              |
| 2               | 2                  | 2                 | Direct store     | Join store      |