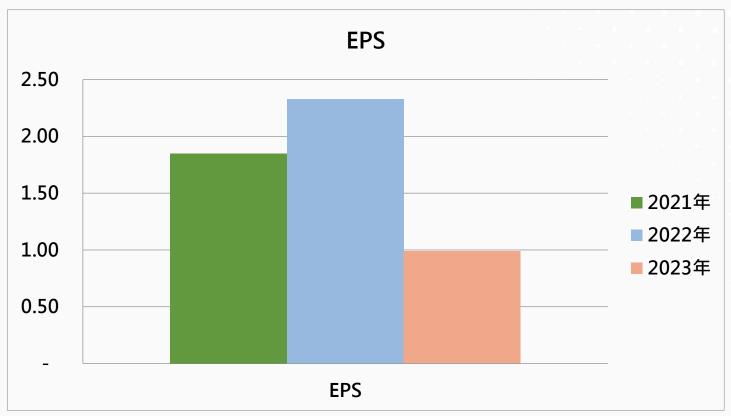

### EPS in the past 3 years

|      | Total |
|------|-------|
| 2021 | 1.85  |
| 2022 | 2.33  |
| 2023 | 0.99  |