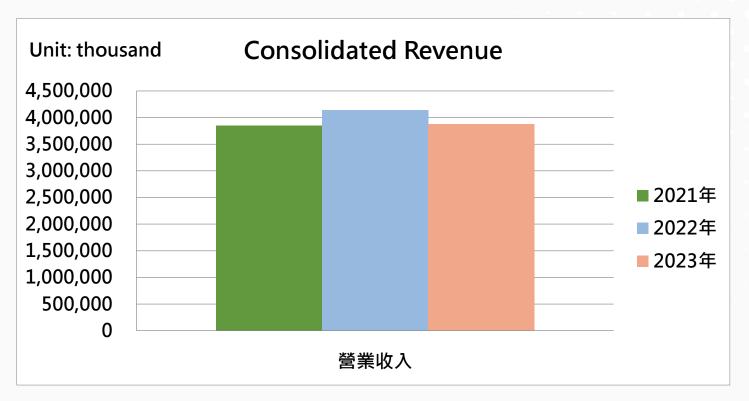

### Net income in the past 3 years

|      | Total   |
|------|---------|
| 2021 | 232,663 |
| 2022 | 293,946 |
| 2023 | 124,557 |