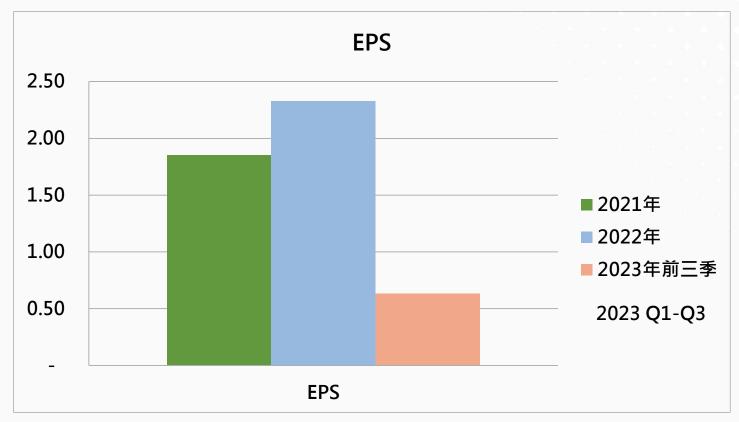

# EPS in the past 3 years

|            | Total |  |  |
|------------|-------|--|--|
| 2021       | 1.85  |  |  |
| 2022       | 2.33  |  |  |
| 2023 Q1-Q3 | 0.63  |  |  |