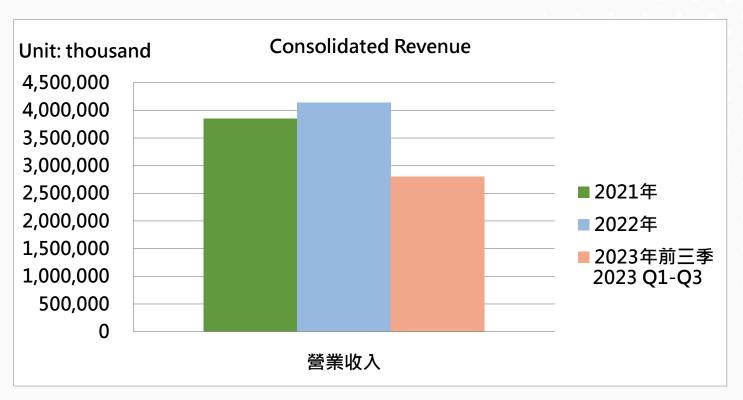

## Consolidated Revenue in the past 3 years

|            | Total     |
|------------|-----------|
| 2021       | 3,850,027 |
| 2022       | 4,137,132 |
| 2023 Q1-Q3 | 2,806,502 |

待補