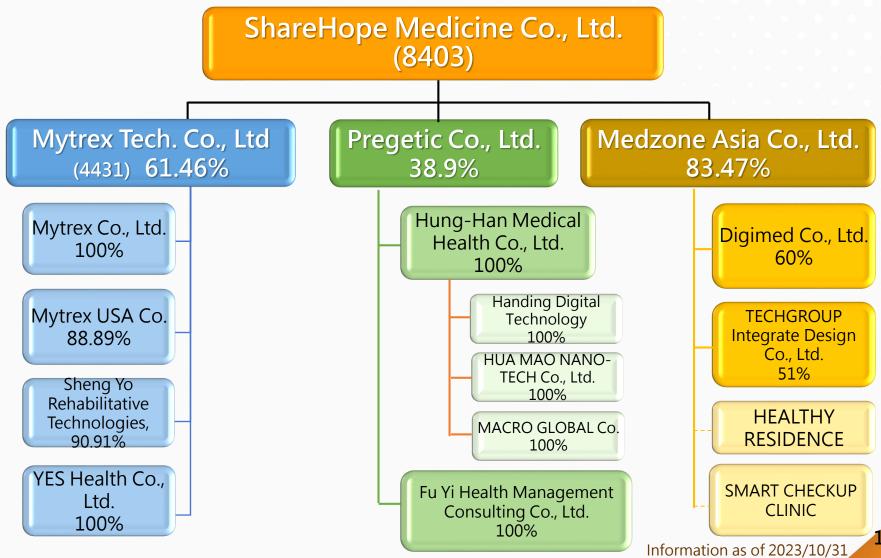

Precision water filter materials processed by precision condensing machines can be used in: people's livelihood filtration systems, industrial precision filtration (bottled water plant production lines/water for the food and beverage industry/ultrapure water for electronics factories, etc.)

Environmentally friendly recycling materials application

HEPA high efficiency air filter application

Filtering systems are used for civilian and industrial purposes