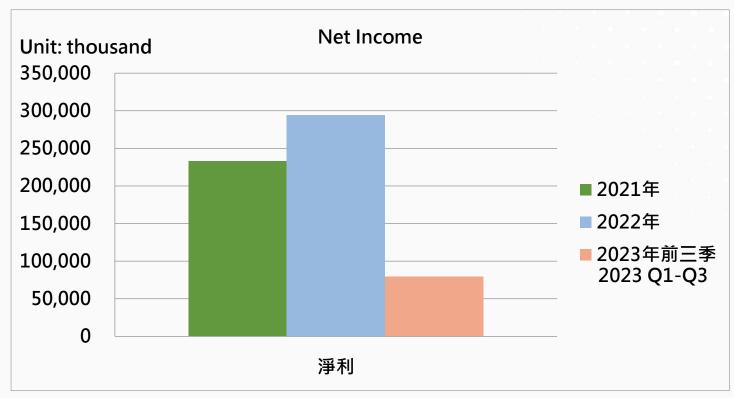

## Net income in the past 3 years

|            | Total   |  |
|------------|---------|--|
| 2021       | 232,663 |  |
| 2022       | 293,946 |  |
| 2023 Q1-Q3 | 79,863  |  |