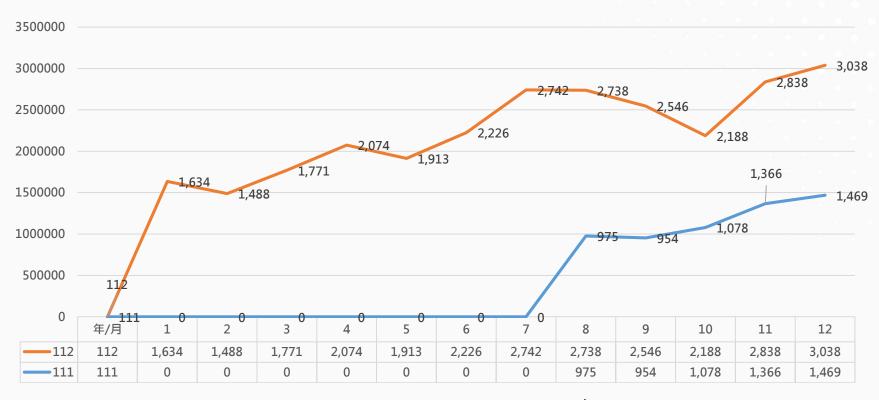

## Consolidated Revenue in the past 3 years

|            | Total     |
|------------|-----------|
| 2021       | 3,850,027 |
| 2022       | 4,137,132 |
| 2023 Q1-Q3 | 2,806,502 |

待補

## Net income in the past 3 years

|            | Total   |  |
|------------|---------|--|
| 2021       | 232,663 |  |
| 2022       | 293,946 |  |
| 2023 Q1-Q3 | 79,863  |  |

# EPS in the past 3 years

|            | Total |  |  |
|------------|-------|--|--|
| 2021       | 1.85  |  |  |
| 2022       | 2.33  |  |  |
| 2023 Q1-Q3 | 0.63  |  |  |