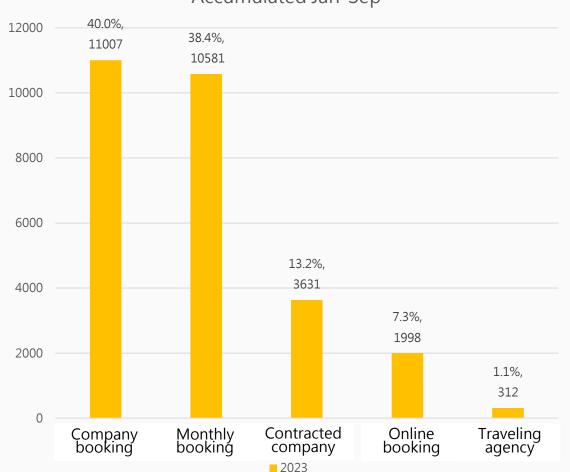

## National health: smart medical process

Health Checkup industry

Corporate occupational safety

life insurance industry

**Telecommunications** 

**Electronics industry** 

**Sports industry** 



























# Medzone Asia

HEALTHY RESIDENCE/SMART CHECKUP CLINIC ( MEDZONE CLINIC )



























## Live Smart + Keep Healthy + Enjoy Club

New experience of enjoying smart healthy accommodation

Medical professional brand plus service Experience the well-being of physical and mental health

























## 2022 VS 2023 Trial Run Result

Revenue Comparison (Unit: thousand)



August 2022 Trial Run: August-December \$580k

2023: January-October \$2,132k























#### Customer source structure statistics in 2023

#### Accumulated Jan-Sep





























# Business strategy focus

 Providing a comprehensive health system with diverse and convenient accommodation services



Promote longevity medicine and establish a longevity club

Improve overall service quality through international evaluation





















敏盛醫療

## **Smart Clinic Center**

(Smart Medical City)

## **Smart Clinic Features**

Smooth and convenient Medical treatment process

One hand, one stop to comple

High quality service Affordable price



#### Cloud Medical Record

Check each other's medical records with the main hospital



Safe and comfortable medical environment



















# 2023 Clinic Center Operation Results

3/15/2023 Starts Trial Run

The first phase aims to transfer excess patients from the main hospital

The second