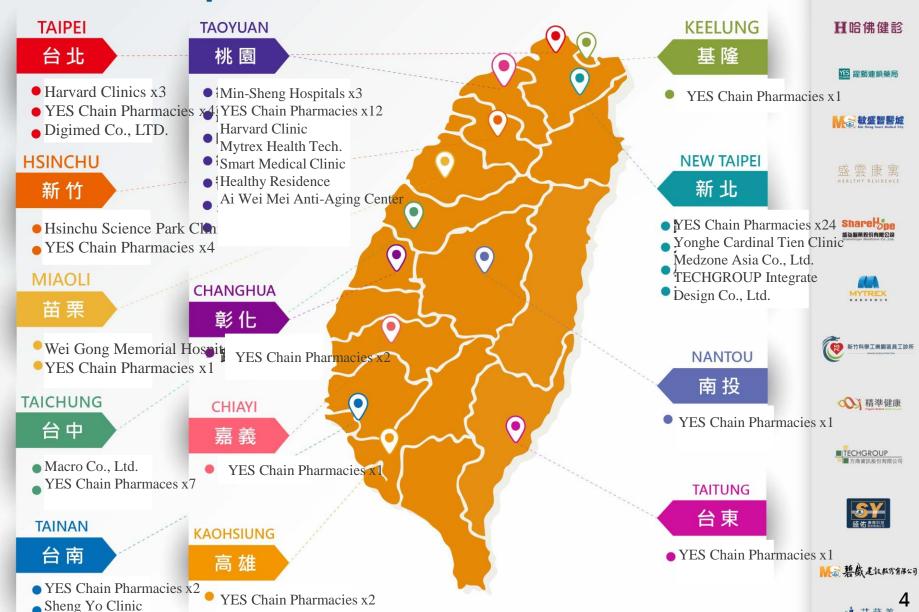

# Locations in Taiwan

| Taipei City     | New Taipei<br>City | Taoyuan<br>City   | Taichung<br>City | Keelung<br>City |
|-----------------|--------------------|-------------------|------------------|-----------------|
| 44(20)          | 25(8)              | 13(4)             | 7(1)             | 1               |
| Hsinchu<br>City | Miaoli<br>County   | Miaoli<br>County  | Nantou<br>County | Chiayi City     |
| 4               | 1                  | 2                 | 1                | 1               |
| Tainan City     | Kaohsiung<br>City  | Taitung<br>County | 33               | 72              |
| 3               | 2                  | 1                 | Direct store     | Join store      |