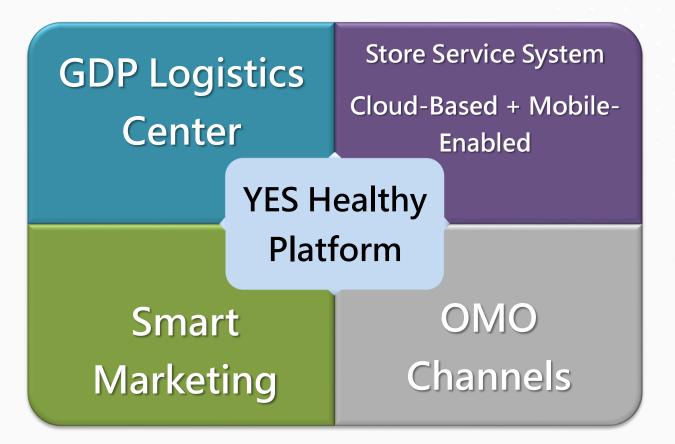

|                             |                  |
|                        | 3. Special franchise,                          |                                   |                                            |                             |                  |
|                        | internal                                       |                                   | 7世日本学校日                                    |                             |                  |
| 1                      | entrepreneurship                               |                                   | 好种店类柔顿监<br>Good Neighbor Pharmacies        |                             |                  |

### **Good Neighbor Alliance Locations**



### **Pharmacy Product Scope of Services**



# **YES Health Platform Core Service**



連鎖藥局 No and a Bank Street Bank of G







24

# 2024-2026 YES Development Plan

| Franchise                                          | Ch  | annel Economy       |                           | al Platform<br>conomy            |
|----------------------------------------------------|-----|---------------------|---------------------------|----------------------------------|
| 2023                                               |     | > 2024 > 2          | 025 > 2026                | 5 2027                           |
| directly operated store                            | 33  | <mark>5</mark> (38) | <mark>8</mark> (46)       | <b>10</b> (56)                   |
| franchise                                          | 76  | <b>20</b> (96)      | <mark>30</mark> (126)     | <b>40</b> (166)