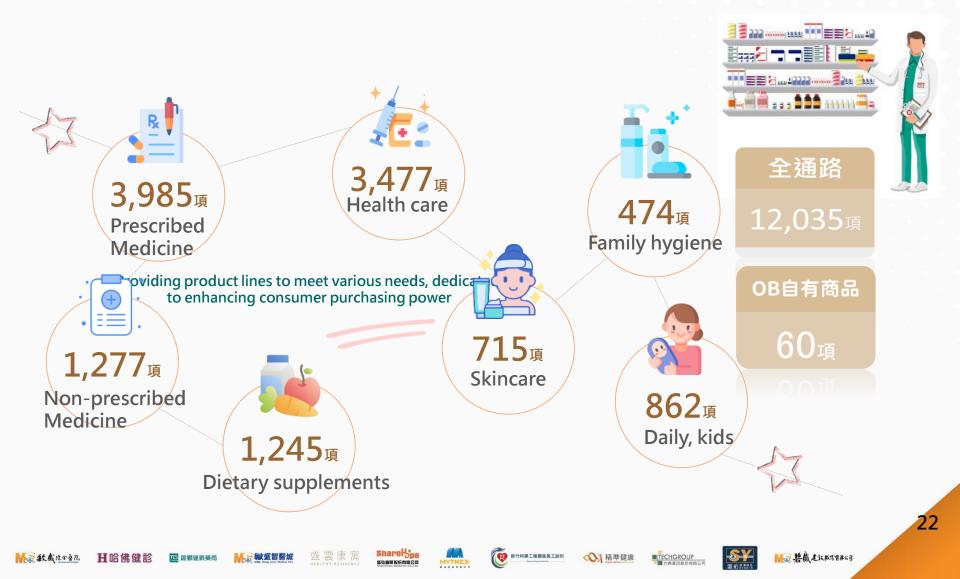

# **Business Model (2024)**

| ltem                   | Direct Management<br>+ Franchise<br>Commission | Franchise                         | Good Neighbor<br>Alliance                  | All Alliance                | Wholesaler       |
|------------------------|------------------------------------------------|-----------------------------------|--------------------------------------------|-----------------------------|------------------|
| Number<br>of<br>Stores | 33                                             | 76                                | 900                                        | 14                          | 3                |
| Brand                  | YES                                            | YES<br>(provided by HQ)           | Good neighbor alliance<br>(provided by HQ) | Small YES Brand             | None             |
| Product<br>Supply      | Medicine + Non-<br>medicine + Own<br>products  | Medicine + Non-<br>medicine + Own | Medicine + Non-<br>medicine                | Medicine + Non-<br>medicine | Medicine         |
|                        | 1. Province-wide                               | 1. Franchise owners               | 1. Independent                             | Joint purchase of           | Cooperation with |
|                        | deployment                                     | expand2. Marketing                | pharmacies joint                           | medicines                   | wholesalers      |
|                        | 2. Stores larger                               | activities                        | purchasing                                 |                             |                  |
| Develop<br>ment        | than 60 square                                 |                                   | 2. Shared service                          |                             |                  |
| direction              | meters                                         |                                   | platform                                   |                             |                  |
|                        | 3. Special franchise,                          |                                   |                                            |                             |                  |
|                        | internal                                       |                                   | 7世日本学校日                                    |                             |                  |
| 1                      | entrepreneurship                               |                                   | 好种店类柔顿监<br>Good Neighbor Pharmacies        |                             |                  |

### **Good Neighbor Alliance Locations**

### **Pharmacy Product Scope of Services**

# **YES Health Platform Core Service**

連鎖藥局 No and a Bank Street Bank of G

24