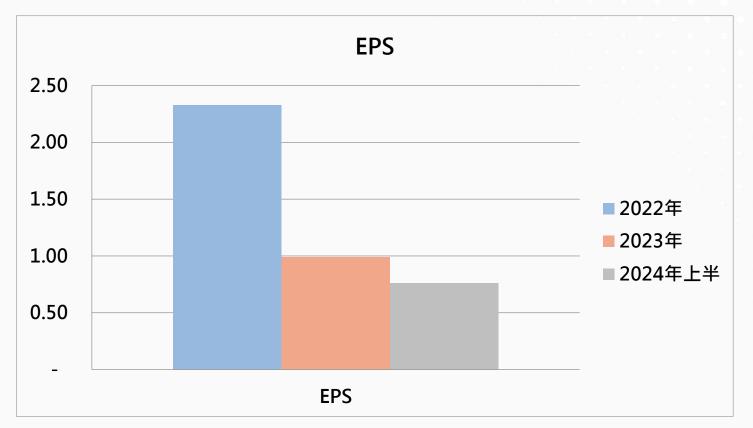

# EPS in the past 3 years

|                   | Total |
|-------------------|-------|
| 2022              | 2.33  |
| 2023              | 0.99  |
| 2024 Q1 Q2        | 0.76  |
| HI哈佛健診 💹 躍獨連鎖藥局 N |       |