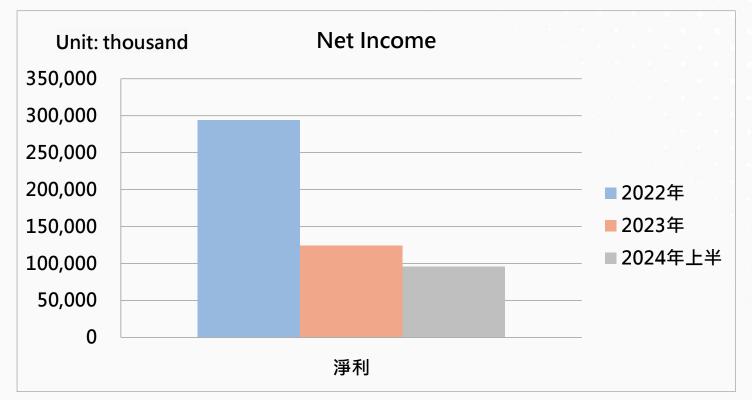

# Net income in the past 3 years

|            | Total   |
|------------|---------|
| 2022       | 293,946 |
| 2023       | 124,557 |
| 2024 Q1 Q2 | 95,693  |

XES 躍獅連鎖藥局

wight Start Model Gry LALTHY RESIDENCE