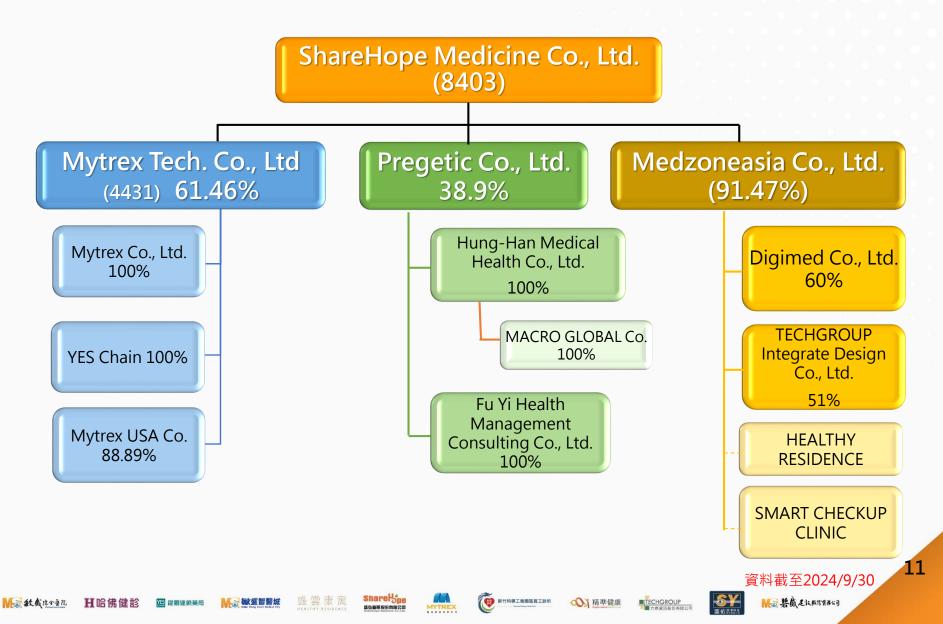

# Merged Company Organization Chart

# **Core Management Team**

ShareHope Medicine Co., Ltd. Chairman Yang, Hung-Jen/ General Manager LIU,CHING-WEN

YES Health Co., Ltd. General Manager YANG, KUN-CHANG Pregetic Co., Ltd. General Manager LI, HUNG-I Medzone Asia Co., Ltd. CEO CHEN,PENG-HSUAN