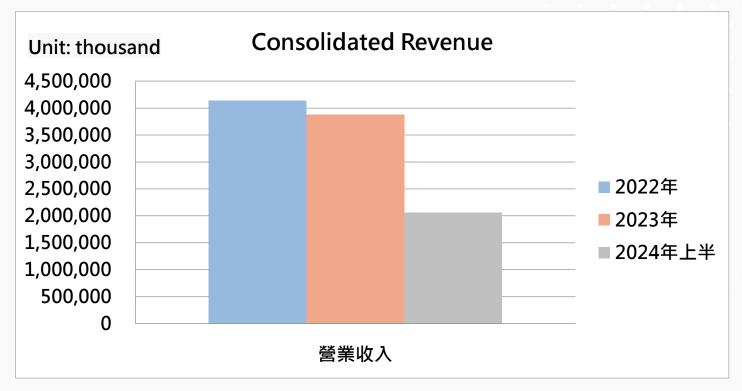

### **Consolidated Revenue in the past 3 years**

|            | Total     |
|------------|-----------|
| 2022       | 4,137,132 |
| 2023       | 3,873,384 |
| 2024 Q1 Q2 | 2,064,289 |

XES 躍獅連鎖藥局

1 碧戲是該與背角的