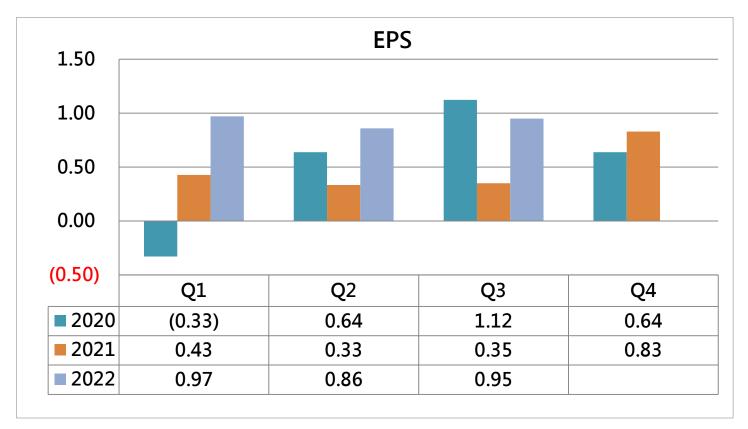

## EPS in the past 3 years

|            | Total |
|------------|-------|
| 2020       | 2.07  |
| 2021       | 1.94  |
| 2022 Q1-Q3 | 2.78  |

The EPS in the first 3 quarters of 2022 has increased by 150.45% compared to same time last year.