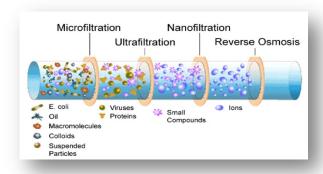

#### Precision Liquid Filtration (ULTRAFILTRATION (UF))

Water filter material products through precision processing technology can be applied to people's livelihood filter systems and industrial precision filter materials

In the past 30 years, Mytrex has mainly focused on air filtration. In 2023, Mytrex will enter the water filtration market from air filtration.