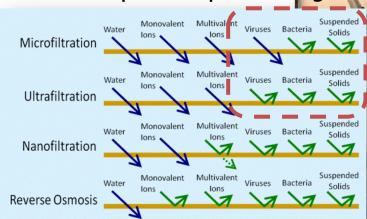

#### Precision Liquid Filtration (ULTRAFILTRATION (UF))

Water filter material products through precision processing technology can be applied to people's livelihood filter systems and industrial precision filter materials

In the past 30 years, Mytrex has mainly focused on air filtration. In 2023, Mytrex will enter the water filtration market from air filtration.

#### Applicable industries:

- Bottled water plant production line
- Water for food and beverage industry
- Pharmaceutical industry production water
- Boiler softening water
- Ultrapure water for electronics factory

#### Water filter product positioning

Material with no support

Material with support

PREGETIC MEDICAL HEALTH CO., LTD.

Missioncare | 敏盛醫療