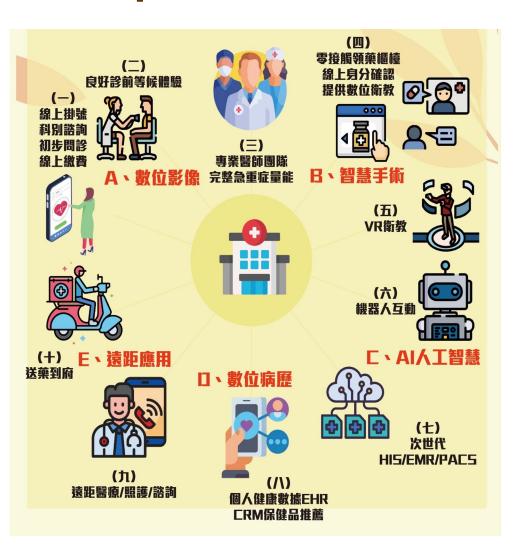

## **5 Aspects of Smart Medical Mall**

- 1.PACS
- 2. Digital Surgery
- 3. AI
- 4.EMR
- 5.Telemedicine

## Create an innovative medical experience of smart medical care with HIS+

"Smart Medical Mall" isn't like conventional hospital Instead, it aims at healthy and sub-healthy groups, so that people can come here for "Healthy Long Stay" to promote and restore their health.

Through changes in the way of medical care provision and the process experience of user services, "smart medical care" not only combines intelligent technologies such as AI, Internet of Things, and cloud, but also connects services from the perspective of considerate users.

From the process of registration, consultation, examination to receiving medicine, through interaction to understand the needs of users, various health measurements are provided, and self-health monitoring data can be carried out with daily wearable devices.

Users can use their own health data to seek feedback from medical professionals through physical or online consultation, which can then be used as a reference for the purchase of related health care products.