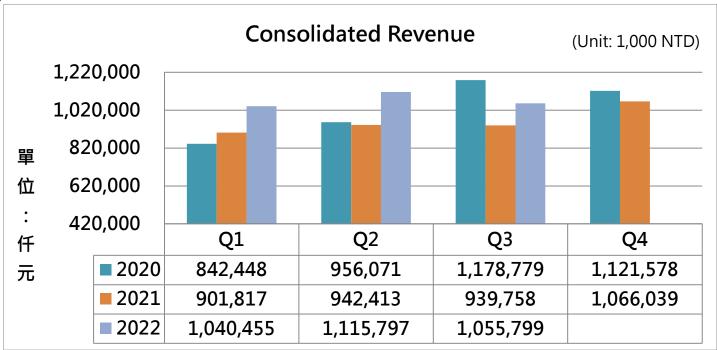

## Consolidated Revenue in the past 3 years

|            | Total     |
|------------|-----------|
|            | TOtal     |
| 2020       | 4,098,876 |
| 2021       | 3,850,027 |
| 2022 Q1-Q3 | 3,212,051 |

- Revenue growth in the first 3 quarters of 2022 has increased by 15.38% compared to same time last year.
- This was mainly attributable to the growth of the PCR inspection business of the Health Management Department and the increase in performance management fees to ShareHope, which was profitable.