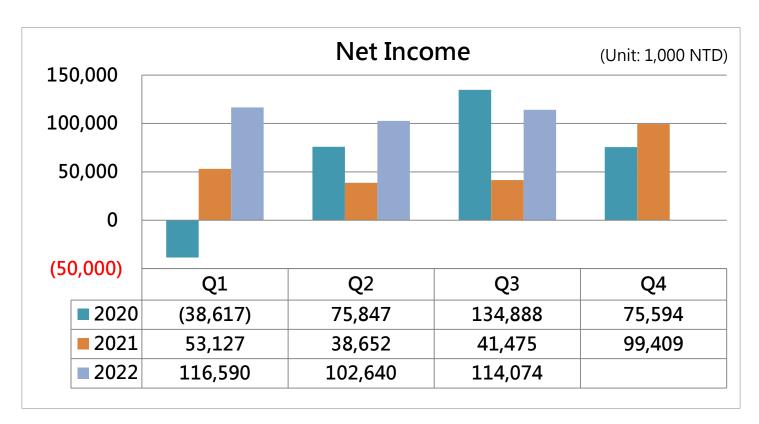

## Net income in the past 3 years

|            | Total   |
|------------|---------|
| 2020       | 247,712 |
| 2021       | 232,663 |
| 2022 Q1-Q3 | 333,304 |

The net profit in the first 3 quarters of 2022 has increased by 150.13% compared with the same period in 2021.