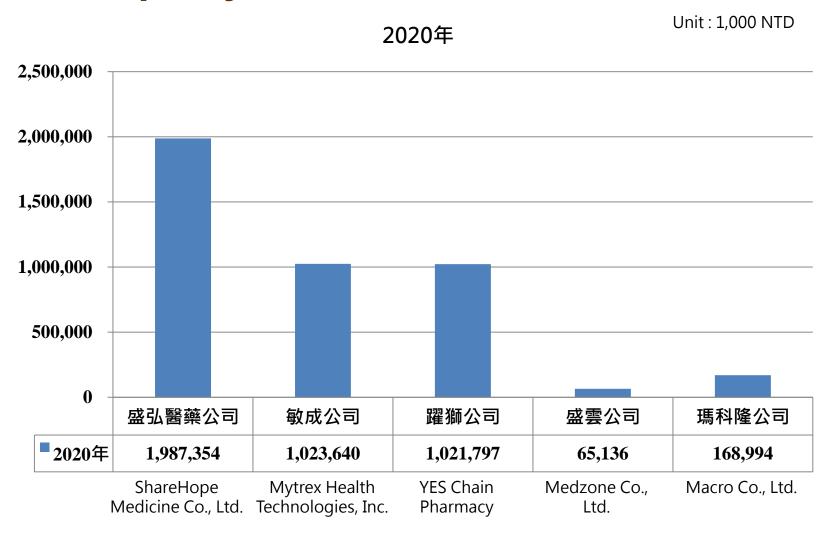

harmacies X7



03.
Financial Analysis



### Missioncare | 敏盛醫療

## Consolidated Revenue in the past 3 years



|      | Total     | Growth rate (%) |
|------|-----------|-----------------|
| 2018 | 3,057,324 |                 |
| 2019 | 3,123,887 | 2.18%           |
| 2020 | 4,098,876 | 31.21%          |





### Net income in the past 3 years



|      | Total   | Growth Rate (%) |
|------|---------|-----------------|
| 2018 | 145,852 |                 |
| 2019 | 195,052 | 33.73%          |
| 2020 | 247,712 | 27%             |



### EPS in the past 3 years



|       | Total | Growth Rate (%) |
|-------|-------|-----------------|
| 2018年 | 1.41  |                 |
| 2019年 | 1.82  | 29.08%          |
| 2020年 | 2.29  | 25.82%          |







## Revenue status of 2020 of each company



## Profit status of 2020 of each company

Medicine Co., Ltd. Technologies, Inc.



Pharmacy

Ltd.



### 盛弘醫藥(8403)

















→ 異類 異類 葉馬 → □ 精準健康 H 哈佛健能 😲 醫電數位轉型



ShareHope Medicine Co., Ltd.







04.

Major Reinvestment Business



Mytrex Health Technologies, Inc.



## General Information of the Company

| Chinese name        | 敏成股份有限公司                                                                                                                                 |            |
|---------------------|------------------------------------------------------------------------------------------------------------------------------------------|------------|
| English name        | Mytrex Health Technologies , Inc.