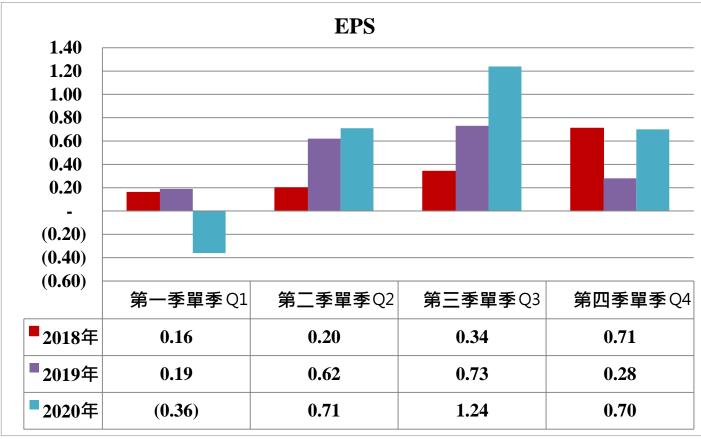

### EPS in the past 3 years

|       | Total | Growth Rate (%) |
|-------|-------|-----------------|
| 2018年 | 1.41  |                 |
| 2019年 | 1.82  | 29.08%          |
| 2020年 | 2.29  | 25.82%          |