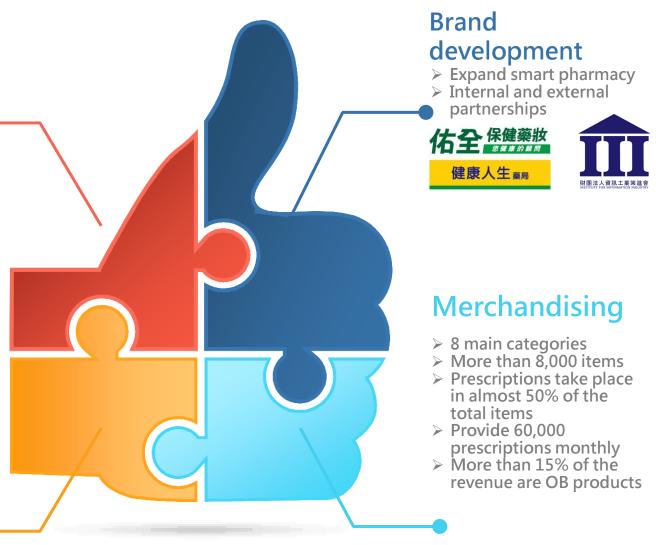

## General Information of the Company

| Chinese name        | 英屬維京群島商躍獅股份有限公司                                                                     |          |
|---------------------|-------------------------------------------------------------------------------------|----------|
| English name        | Yeschain Pharma Ltd.                                                                |          |
| Date<br>established | 2012/2/23                                                                           |          |
| Address             | 4F, No. 343, Sec. 3, Wanshou Rd., Guishan Dist., Taoyuan City 33343 (Taiwan branch) | Manualla |
| Capital             | USD 10,010                                                                          |          |
| Number of customers | 180 including all the regular chain pharmacies and franchises                       | 35       |
| Main services       | Chain pharmacy, national health care prescriptions, OTC drug products operation     |          |

### Sales channel

- ▶ B2B · B2C · O2O
- > 33 regular chain pharmacies, 54 franchises, 3 virtual channels
- Revenue: 47% from regular chain, 52% from franchises, 1% from virtual channels

躍獅連鎖藥局

### Blueprint of the customers

- > Total number of members is almost 600 thousand
- Male and female ratio is 42 : 58
- Main age group distribution: 25% are 40-59, 16% are 60 and older, 14% are 20-39
- Monthly serve 200 thousand customers, 145 thousand nonrepetive customers