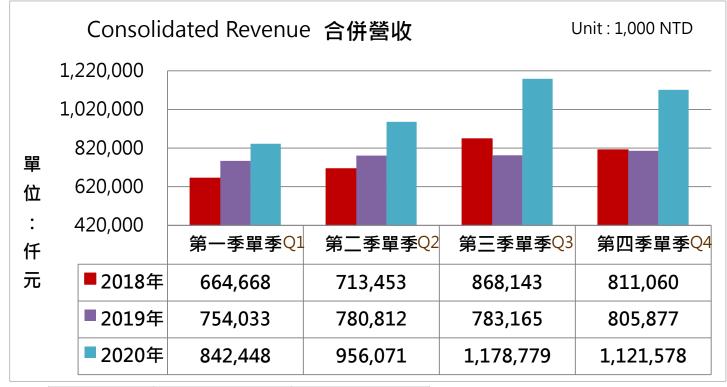

## Consolidated Revenue in the past 3 years

|      | Total     | Growth rate (%) |
|------|-----------|-----------------|
| 2018 | 3,057,324 |                 |
| 2019 | 3,123,887 | 2.18%           |
| 2020 | 4,098,876 | 31.21%          |