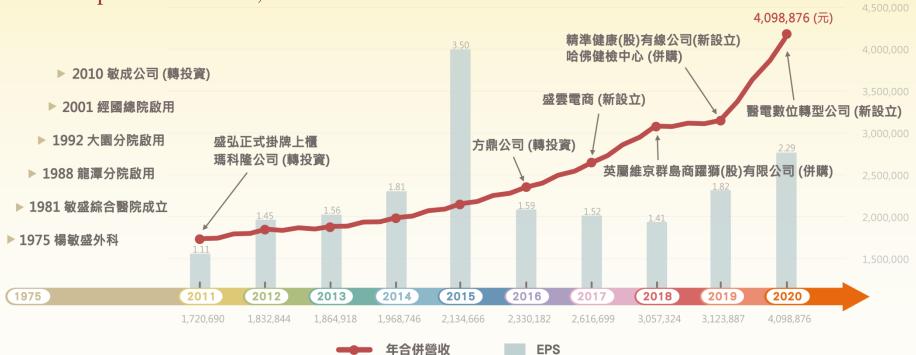

## Consolidated Revenue in the past 3 years

|      | Total     | Growth rate (%) |
|------|-----------|-----------------|
| 2018 | 3,057,324 |                 |
| 2019 | 3,123,887 | 2.18%           |
| 2020 | 4,098,876 | 31.21%          |

### EPS in the past 3 years

|       | Total | Growth Rate (%) |
|-------|-------|-----------------|
| 2018年 | 1.41  |                 |
| 2019年 | 1.82  | 29.08%          |
| 2020年 | 2.29  | 25.82%          |