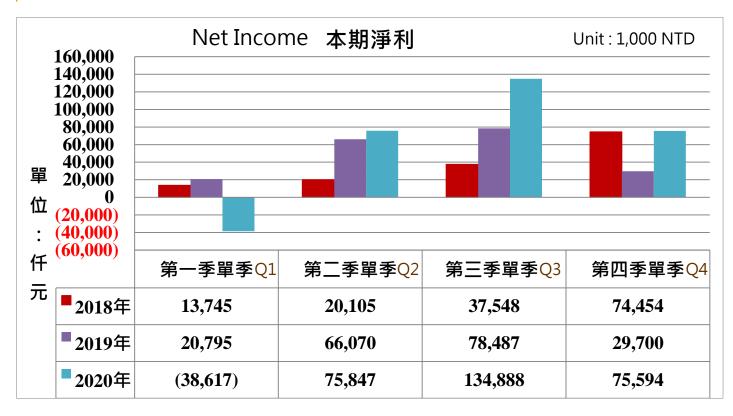

### Net income in the past 3 years

|      | Total   | Growth Rate (%) |
|------|---------|-----------------|
| 2018 | 145,852 |                 |
| 2019 | 195,052 | 33.73%          |
| 2020 | 247,712 | 27%             |