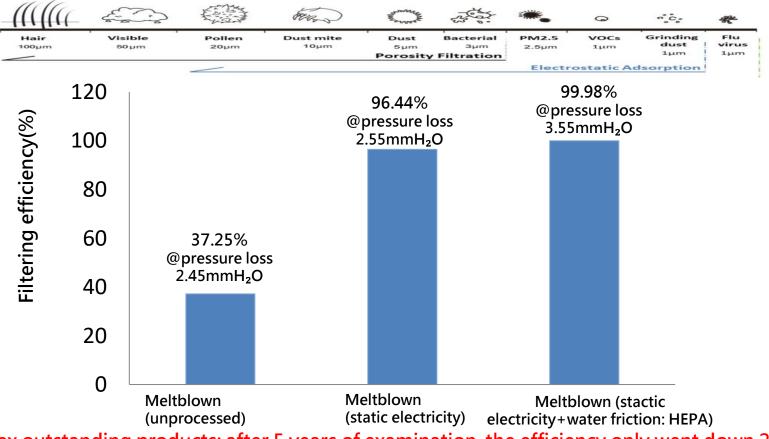

# Science behind mask \_ The key of why meltblown material can help to slow down the spread

Virus filtering and separation = micro-meltblown fiber + Eletrostatic enhancement technique

Mytrex outstanding products: after 5 years of examination, the efficiency only went down 2%