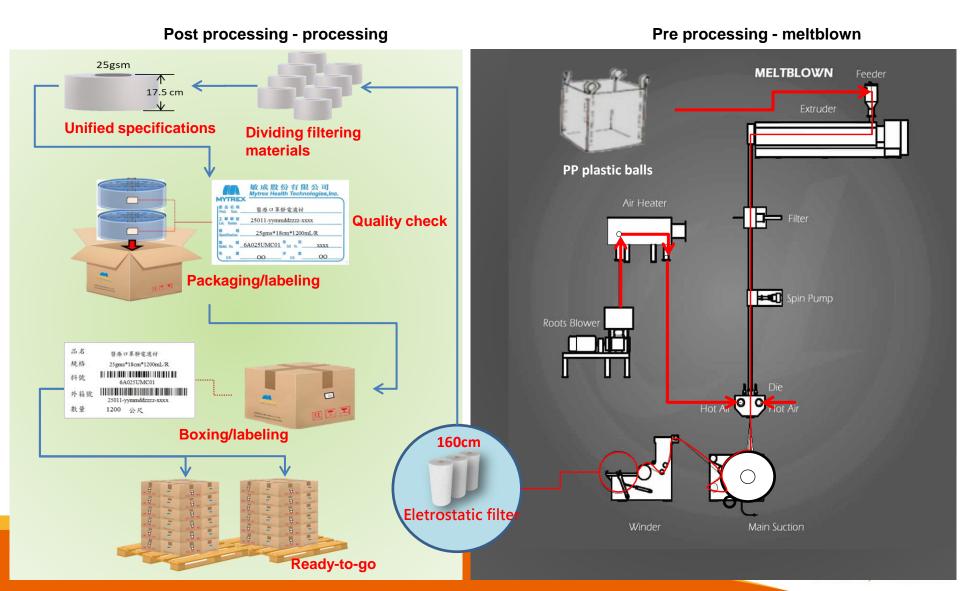

Mask supply chain \_ the key of meltblown material production (I)

- Ingredient preparation: PP
- Meltblown procedure: made into 160 cm width coil
- Eletrostatic enhancement procedure
- Dividing procedure: cut into 17.5 cm to 18 cm little coils

### Mask supply chain \_ the key of meltblown material production (II)