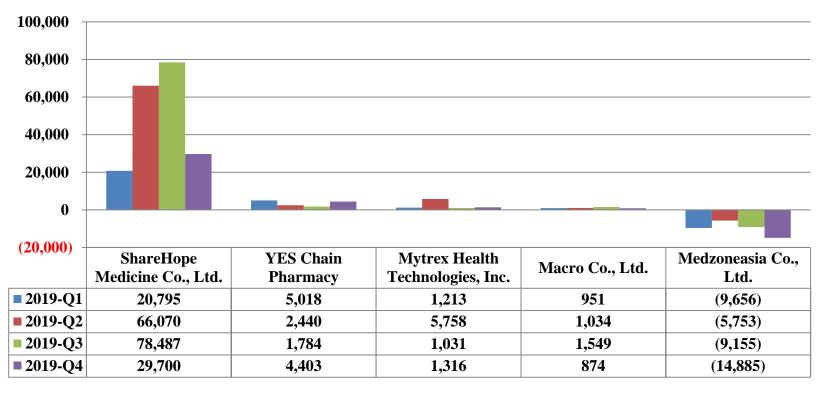

### Profit status of 2019

| EPS     | ShareHope Medicine<br>Co., Ltd. | YES Chain<br>Pharmacy | Mytrex Health<br>Technologies, Inc. | Macro Co., | Medzoneasia |
|---------|---------------------------------|-----------------------|-------------------------------------|------------|-------------|
| 2019-Q1 | 0.20                            | 0.38                  | 0.06                                | 0.15       | (0.74)      |
| 2019-Q2 | 0.65                            | 0.18                  | 0.28                                | 0.16       | (0.44)      |
| 2019-Q3 | 0.77                            | 0.13                  | 0.05                                | 0.24       | (0.70)      |
| 2019-Q4 | 0.29                            | 0.33                  | 0.06                                | 0.13       | (1.15)      |