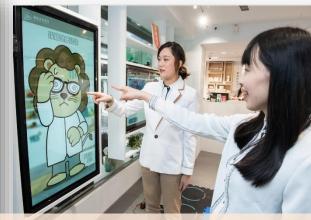

### **YES Chain Pharmacy-Smart Pharmacy**

- Face recognition: the customers can measure their blood pressure, weight, and upload the information to icloud, the most convenient way to record
- Intelligent interaction: implement intelligent interactive gear to get closer to the customers, and achieve the purpose of intelligent health care
- Intelligent health education: customers can know what they need to do first through the result of self-recognition test

**Face Recognition** 

Intelligent Interaction

Intelligent health education