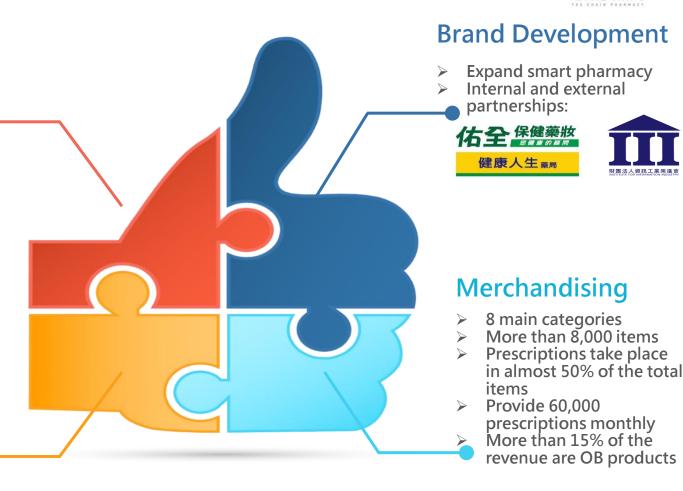

- > Revenue is 9 Billion (2019)
- > Provide professional consulting services, combine with intelligent technology, establish innovative services.
- > Total number of employees: 210 employees (Include: more than 1/3 of them are pharmacists, dietitians, nurses)
- Total number of pharmacies: 92

#### **Sales Channel**

- ▶ B2B \ B2C \ O2O
- 40 regular chain pharmacies, 49 franchises, 3 virtual channels
- Total revenue: 47% from regular chain, 52% from franchises, 1% from virtual channels