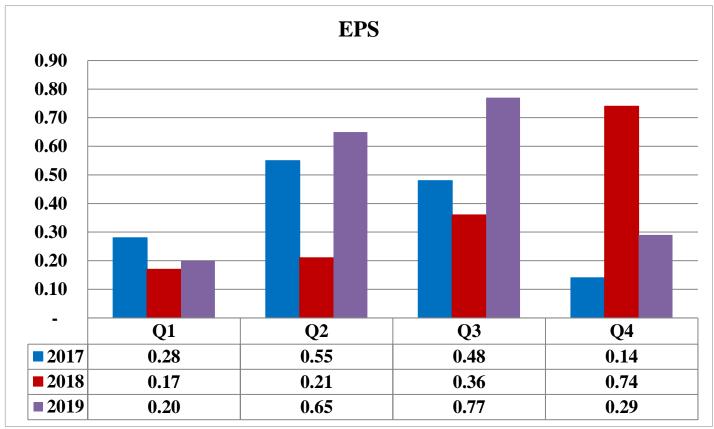

### EPS in the past 3 years

|      | Total |
|------|-------|
| 2017 | 1.45  |
| 2018 | 1.48  |
| 2019 | 1.91  |

### Profit status of 2019

| EPS     | ShareHope Medicine<br>Co., Ltd. | YES Chain<br>Pharmacy | Mytrex Health<br>Technologies, Inc. | Macro Co., | Medzoneasia |
|---------|---------------------------------|-----------------------|-------------------------------------|------------|-------------|
| 2019-Q1 | 0.20                            | 0.38                  | 0.06                                | 0.15       | (0.74)      |
| 2019-Q2 | 0.65                            | 0.18                  | 0.28                                | 0.16       | (0.44)      |
| 2019-Q3 | 0.77                            | 0.13                  | 0.05                                | 0.24       | (0.70)      |
| 2019-Q4 | 0.29                            | 0.33                  | 0.06                                | 0.13       | (1.15)      |