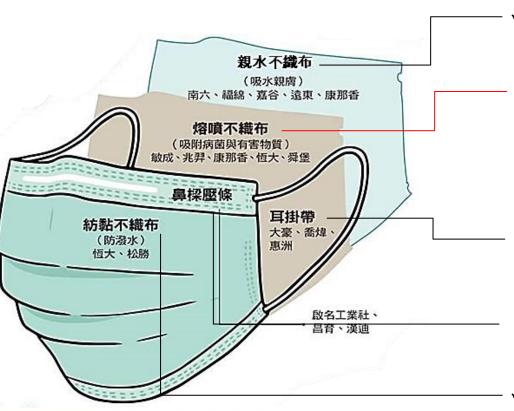

#### Mask materials components and control

✓ Based on market mechanism, supply is higher than demand

- ✓ Coordinate to make sure the mask materials are unified to ensure the efficient of products is maximized
- ✓ Establish "meltblown materials distribution platform" internet system, distribute the materials based on the amount of given meltblown materials to avoid uneven distribution, 2/25 (Tues.) online
- ✓ Help with researching the sources of materials to ensure the provision of materials is enough
- ✓ Help the ribbon supplier to do the string part, and make sure it matches up with the mask suppliers
- ✓ Assist the supplier to restart the production
- ✓ Assist the supplier to search for ingredients (ex: iron string, PE string)
- Based on market mechanism, supply is higher than demand

Mask supply chain \_ the key of meltblown material production (I)

- Ingredient preparation: PP
- Meltblown procedure: made into 160 cm width coil
- Eletrostatic enhancement procedure
- Dividing procedure: cut into 17.5 cm to 18 cm little coils

### Mask supply chain \_ the key of meltblown material production (II)