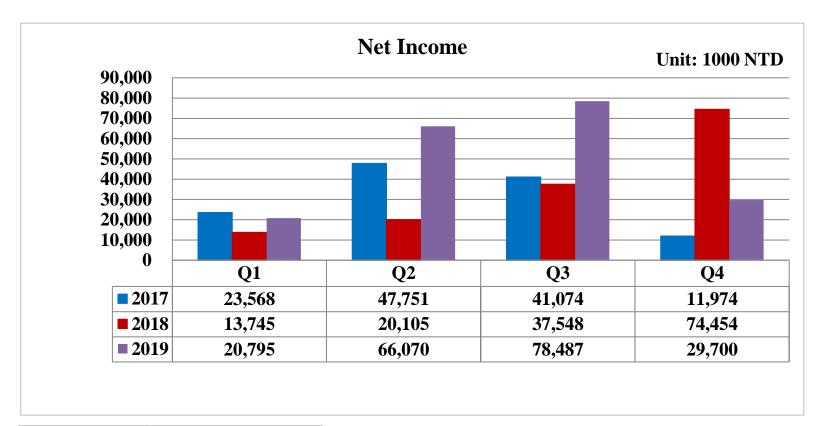

### Net income in the past 3 years

|      | Total   |
|------|---------|
| 2017 | 124,367 |
| 2018 | 145,852 |
| 2019 | 195,052 |