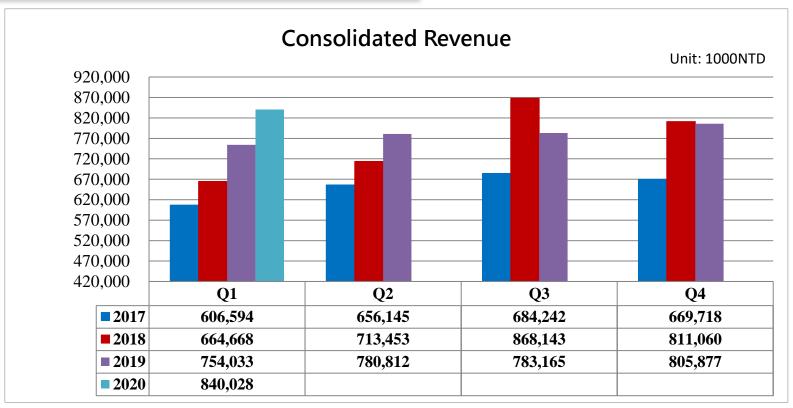

### Consolidated Revenue in the past 3 years

|         | Total     |
|---------|-----------|
| 2017    | 2,616,699 |
| 2018    | 3,057,324 |
| 2019    | 3,123,887 |
| 2020 Q1 | 840,028   |