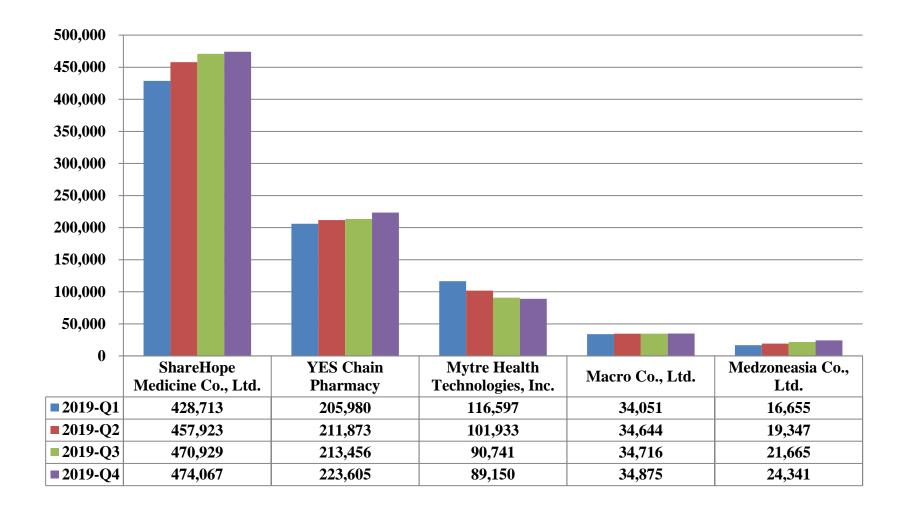

# Year of 2020 Quarter 1 Investor Conference

Presented by: Su-Ming, Ku CSO and Spokesman

Company Code: 8403

### 4 Major Scope of Services



Health management and planning of workplaces
Affairs and operation of health checkup

Leasing and procurement of medical equipment



### Consolidated Revenue in the past 3 years



|         | Total     |
|---------|-----------|
| 2017    | 2,616,699 |
| 2018    | 3,057,324 |
| 2019    | 3,123,887 |
| 2020 Q1 | 840,028   |



### Net income in the past 3 years



|      | Total   |
|------|---------|
| 2017 | 124,367 |
| 2018 | 145,852 |
| 2019 | 195,052 |



### EPS in the past 3 years



|      | Total |
|------|-------|
| 2017 | 1.45  |
| 2018 | 1.48  |
| 2019 | 1.91  |



### Revenue status of 2019





### Profit status of 2019



| EPS     | ShareHope Medicine<br>Co., Ltd. | YES Chain<br>Pharmacy | Mytrex Health<br>Technologies, Inc. | Macro Co., | Medzoneasia |
|---------|---------------------------------|-----------------------|-------------------------------------|------------|-------------|
| 2019-Q1 | 0.20                            | 0.38                  | 0.06                                | 0.15       | (0.74)      |
| 2019-Q2 | 0.65                            | 0.18                  | 0.28                                | 0.16       | (0.44)      |
| 2019-Q3 | 0.77                            | 0.13                  | 0.05                                | 0.24       | (0.70)      |
| 2019-Q4 | 0.29                            | 0.33                  | 0.06